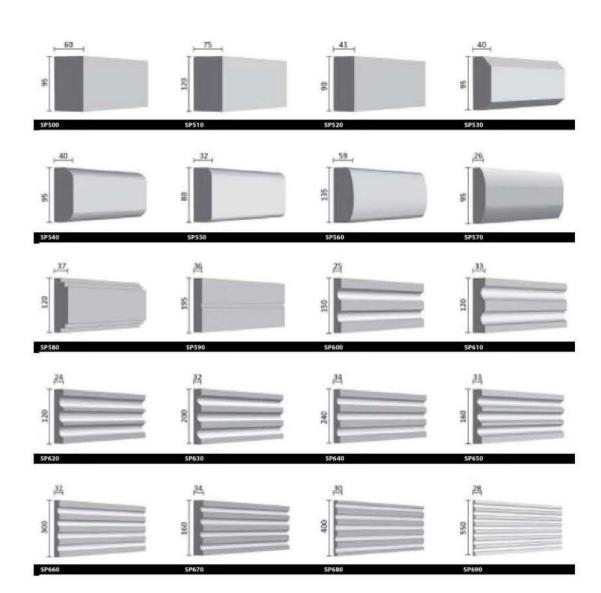

مله کوه دماوند و در آذربایجان میتوان یافت این سنگ به علت مقاومت در مقابل شرایط طبیعی در ساختمانسازی مورد استفاده قرار میگیرد.







بازالت مشکی سلماس Black Salmas Masalt





بازالت زیتونی همدان Hmedan Olive Basalt





سنگ لایم استون جز سنگ های طبیعی آهکی و رسوبی است.یعنی در کنار سنگ های مرمر و مرمریت قرار می گیرد.این سنگ را میتوان سنگی بینابین سنگ تراورتن و مرمریت قرار داد





آندزیت نوعی سنگ آتشفشانی است که از انجماد گدازه تشکیل می شود. رنگ آن معمولاً خاکستری، سیاه، قهوه ای یا سبز است و بافتی ریز دارد.به طور کلی سنگ های آندزیت انواع مختلفی دارند که همه آنها از طریق فعالیتهای آتشفشانی به وجود میآیند.







آندزیت Andezit



















MARBLE STONE



**GRANITE STONE** 





BASALT STONE



ANDEZIT STONE





STONE FINISHES







STYLE IN STONES











## PROFIL پـروفیل