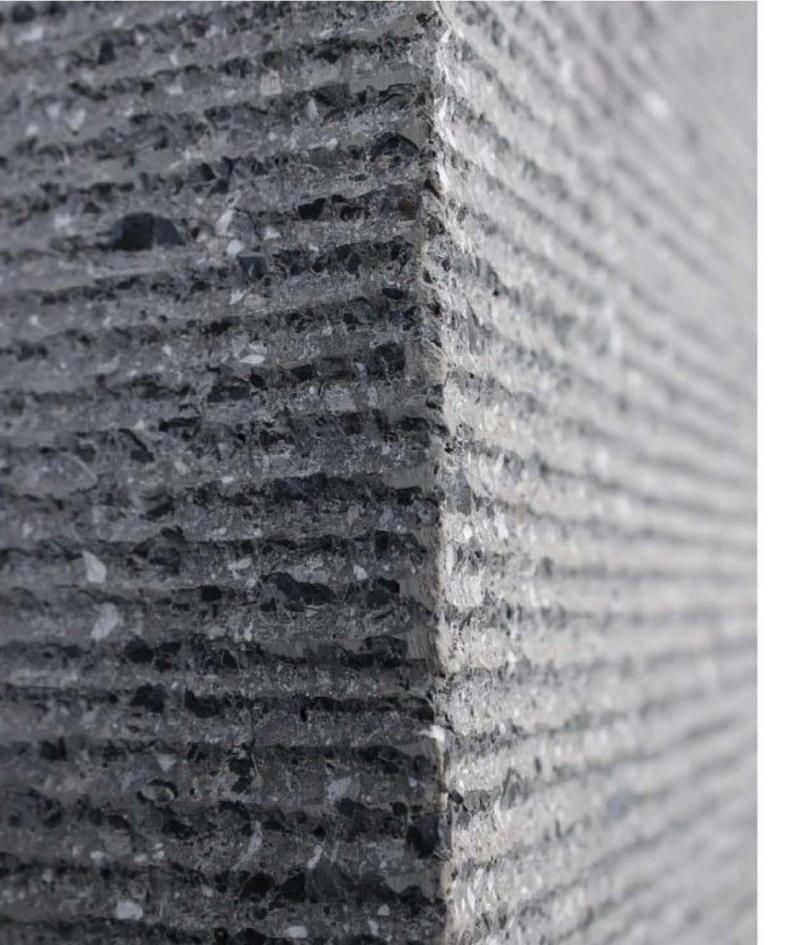

آندزیت نوعی سنگ آتشفشانی است که از انجماد گدازه تشکیل می شود. رنگ آن معمولاً خاکستری، سیاه، قهوه ای یا سبز است و بافتی ریز دارد.به طور کلی سنگ های آندزیت انواع مختلفی دارند که همه آنها از طریق فعالیتهای آتشفشانی به وجود میآیند.

آندزیت Andezit

MARBLE STONE

**GRANITE STONE** 

BASALT STONE

ANDEZIT STONE

STONE FINISHES

STYLE IN STONES