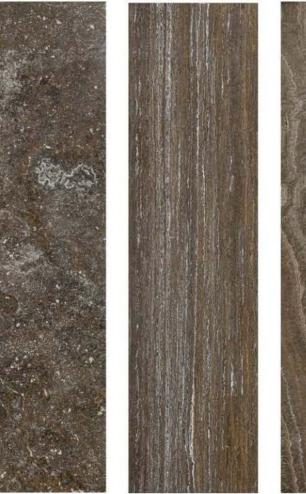

تراورتن تکاب خرمایی چرمی Takab Travertine

تراورتن تکاب سیلور موج دار Takab Travertine

سنگ تراورتن

TRAVERTINE STONE

TRAVERTINE STONE

سنگهای مرمریت از دسته سنگ های رسوبی و آهکی است که از نظر طرح و رنگ، متنوع ترین سنگهای تزئیینی هستند. ذخایری که به نام کریستال معروف هستند، شامل مرمریتهای دانه درشت، تمام بلورین هم بعد و هم شکلداری هستند، که در مناطقی با شدت دگرگونی بیشتر تا درجهی متوسط دیده میشوند.