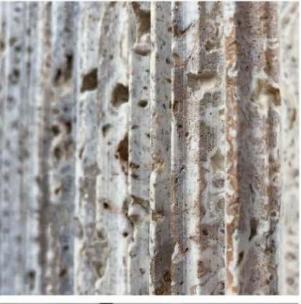

## INDEX فهرست

GRANITE MARBLE TRAVERTAN مرمریت گرانیت تــراورتـــن TERAONYX ANDEZIT | LIMESTONE اآندزیت تراونیکس لايمـستـون BSALTI ONYX SANDSTONE ا بــازالــت سنـداستون امرمر

سنگ تراورتن ، جزو سنگهای رسوبی محسوب میشود که ساختاری متخلخل دارد.دسته دیگری از سنگهای ساختمانی که مورد استفاده قرار میگیرد سنگهای آذرین و دگرگونی است.عمدهترین سنگ استفاده شده در نما تراورتن است.

تراورتن تکاب خرمایی چرمی Takab Travertine

تراورتن تکاب سیلور موج دار Takab Travertine

سنگ تراورتن

TRAVERTINE STONE

TRAVERTINE STONE

سنگهای مرمریت از دسته سنگ های رسوبی و آهکی است که از نظر طرح و رنگ، متنوع ترین سنگهای تزئیینی هستند. ذخایری که به نام کریستال معروف هستند، شامل مرمریتهای دانه درشت، تمام بلورین هم بعد و هم شکلداری هستند، که در مناطقی با شدت دگرگونی بیشتر تا درجهی متوسط دیده میشوند.