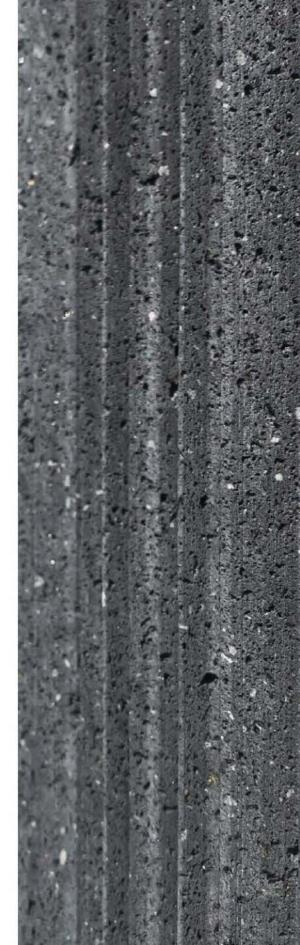

گرانیت فلفل نمکی نطنز Natanz Granite

**GRANITE STONE** 

فراوانترین سنگ آذرین خروجی است؛ این سنگ در سطح خشکیها به بازالت جلگهای معروف است. در ایران این سنگ را نقاط مختلف از جمله کوه دماوند و در آذربایجان میتوان یافت این سنگ به علت مقاومت در مقابل شرایط طبیعی در ساختمانسازی مورد استفاده قرار میگیرد.

بازالت مشکی سلماس Black Salmas Masalt

بازالت زیتونی همدان Hmedan Olive Basalt

سنگ لایم استون جز سنگ های طبیعی آهکی و رسوبی است.یعنی در کنار سنگ های مرمر و مرمریت قرار می گیرد.این سنگ را میتوان سنگی بینابین سنگ تراورتن و مرمریت قرار داد