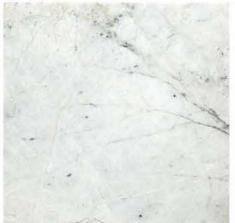

تراورتن تکاب خرمایی چرمی Takab Travertine

تراورتن تکاب سیلور موج دار Takab Travertine

سنگ تراورتن

TRAVERTINE STONE

TRAVERTINE STONE

سنگهای مرمریت از دسته سنگ های رسوبی و آهکی است که از نظر طرح و رنگ، متنوع ترین سنگهای تزئیینی هستند. ذخایری که به نام کریستال معروف هستند، شامل مرمریتهای دانه درشت، تمام بلورین هم بعد و هم شکلداری هستند، که در مناطقی با شدت دگرگونی بیشتر تا درجهی متوسط دیده میشوند.