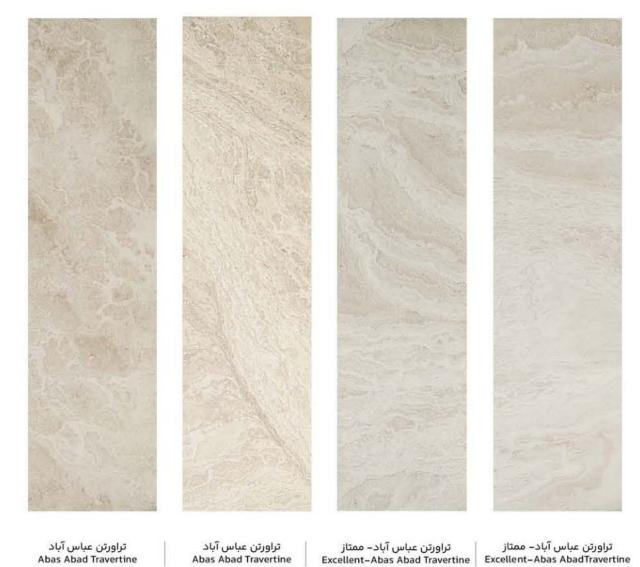

## INDEX فهرست

GRANITE MARBLE TRAVERTAN مرمریت گرانیت تــراورتـــن TERAONYX ANDEZIT | LIMESTONE اآندزیت تراونیکس لايمـستـون BSALTI ONYX SANDSTONE ا بــازالــت سنـداستون امرمر

سنگ تراورتن ، جزو سنگهای رسوبی محسوب میشود که ساختاری متخلخل دارد.دسته دیگری از سنگهای ساختمانی که مورد استفاده قرار میگیرد سنگهای آذرین و دگرگونی است.عمدهترین سنگ استفاده شده در نما تراورتن است.