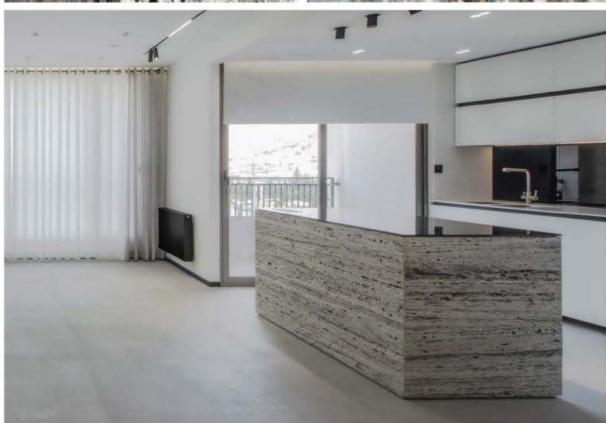

## INDEX فهرست

GRANITE MARBLE TRAVERTAN مرمریت گرانیت تــراورتـــن TERAONYX ANDEZIT | LIMESTONE اآندزیت تراونیکس لايمـستـون BSALTI ONYX SANDSTONE ا بــازالــت سنـداستون امرمر

سنگ تراورتن ، جزو سنگهای رسوبی محسوب میشود که ساختاری متخلخل دارد.دسته دیگری از سنگهای ساختمانی که مورد استفاده قرار میگیرد سنگهای آذرین و دگرگونی است.عمدهترین سنگ استفاده شده در نما تراورتن است.

تراورتن تکاب خرمایی چرمی Takab Travertine

تراورتن تکاب سیلور موج دار Takab Travertine

سنگ تراورتن

TRAVERTINE STONE

TRAVERTINE STONE

سنگهای مرمریت از دسته سنگ های رسوبی و آهکی است که از نظر طرح و رنگ، متنوع ترین سنگهای تزئیینی هستند. ذخایری که به نام کریستال معروف هستند، شامل مرمریتهای دانه درشت، تمام بلورین هم بعد و هم شکلداری هستند، که در مناطقی با شدت دگرگونی بیشتر تا درجهی متوسط دیده میشوند.