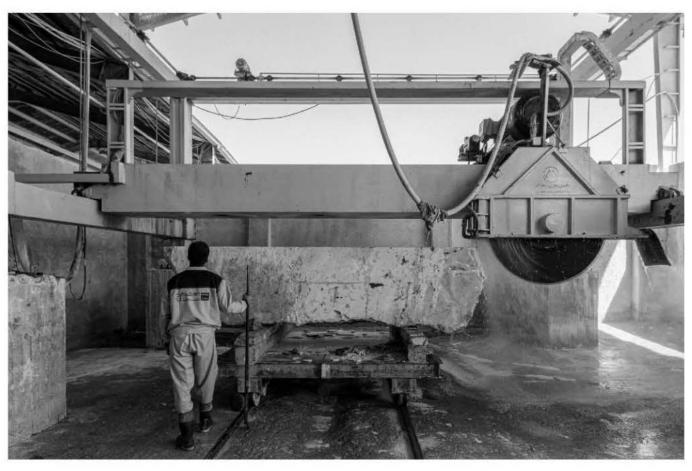

لجستيك LOGISTIC

به طور کلی سنگ های ساختمانی براساس شکل هندسی و ابعاد حاصل از استخراج به دو گروه سنگ های تزئینی، نما و سنگ لاشه تقسیم بندی می شوند.به آن دسته از سنگ های ساختمانی که رنگ و ظاهر زیبا دارند و می توان از آن ها کوپ، قواره و پلاکت تهیه کرد، سنگ تزئینی و نما گفته می شود.