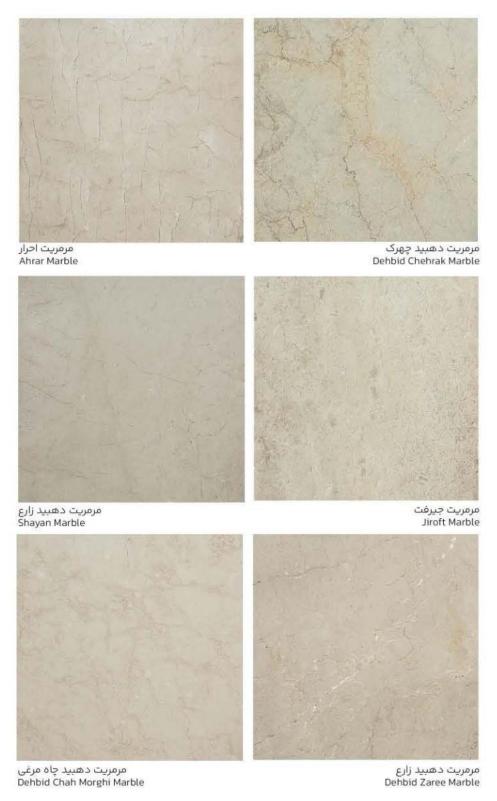

تراورتن تکاب خرمایی چرمی Takab Travertine

تراورتن تکاب سیلور موج دار Takab Travertine

سنگ تراورتن

TRAVERTINE STONE

TRAVERTINE STONE

سنگهای مرمریت از دسته سنگ های رسوبی و آهکی است که از نظر طرح و رنگ، متنوع ترین سنگهای تزئیینی هستند. ذخایری که به نام کریستال معروف هستند، شامل مرمریتهای دانه درشت، تمام بلورین هم بعد و هم شکلداری هستند، که در مناطقی با شدت دگرگونی بیشتر تا درجهی متوسط دیده میشوند.

مرمریت چینی نیریز Neiriz Crystal Marble

مرمریت ترنادو Tornado Marble

مرمریت سمفونی Samphony Marble

مرمریت چینی ازنا Azna Crystal Marble

مرمریت نجف آباد مشکی Black Najaf Abad Marble

سنگ مرمریت

MARBLE STONE

MARBLE STONE |