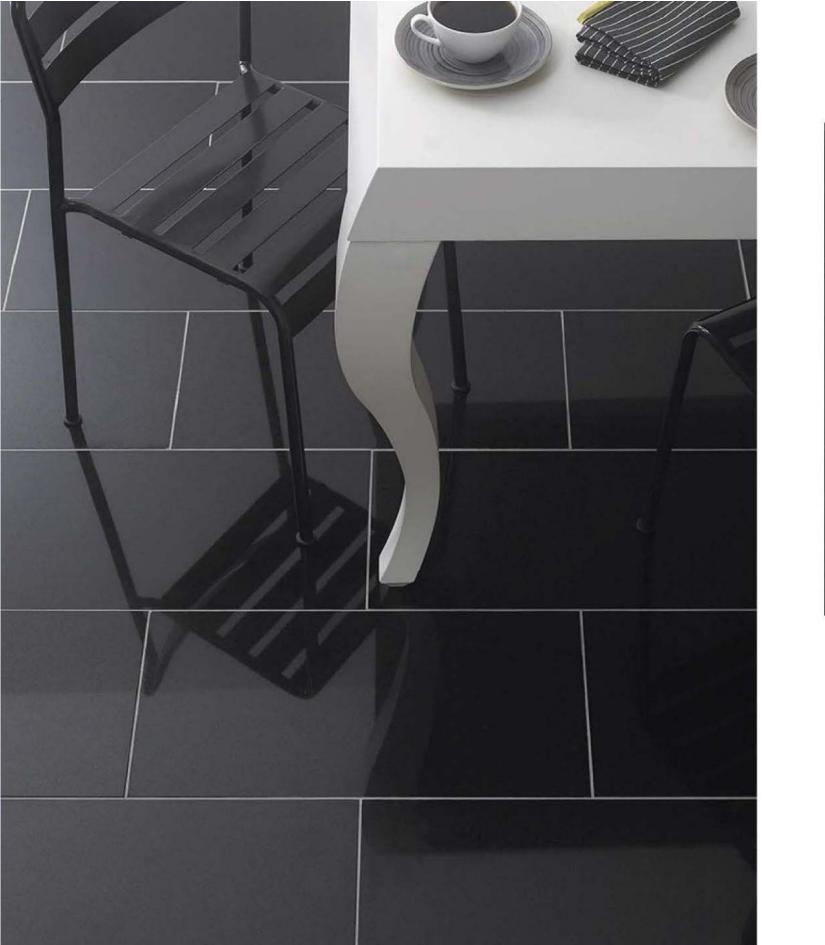

تند، شامل مرمریتهای دانه درشت، تمام بلورین هم بعد و هم شکلداری هستند، که در مناطقی با شدت دگرگونی بیشتر تا درجهی متوسط دیده میشوند.









مرمریت چینی نیریز Neiriz Crystal Marble

مرمریت ترنادو Tornado Marble







مرمریت سمفونی Samphony Marble



مرمریت چینی ازنا Azna Crystal Marble



مرمریت نجف آباد مشکی Black Najaf Abad Marble











سنگ مرمریت

MARBLE STONE









MARBLE STONE |

گرانیتها از نوع سنگهای آذرین هستند که در ابتدا به صورت گدازه یا سنگهای مذاب بودهاند که در طول هزاران یا حتی میلیونها سال سرد شده و به شکل گرانیت در آمدهاند.این سنگهای مورد استفاده در ساختمانها ، از مهمترین و فراوانترین سنگهای آذرین نفوذی محسوب میشوند که اغلب به رنگ خاکستری بوده و گاهی به شکل گلی و سبز رنگ دیده میشوند.سنگ گرانیت نسبت به سنگهای رسوبی در مقابل عوامل فرسایشی، مقاومتر و محکمتر میباشد.









گرانیت مشکی الموت Black Alamoot Granite



گرانیت تویسرکان Toyserkan Granite





گرانیت سماقی یزد Yazd Granite

گرانیت فلفل نمکی فلیم نطنز Natanz Flame Granite

گرانیت خرمدره Khoramdareh Granite

گرانیت نهبندان آستان Astan Nehbandan Granite

گرانیت فلفل نمکی نطنز Natanz Granite

**GRANITE STONE** 

فراوانترین سنگ آذرین خروجی است؛ این سنگ در سطح خشکیها به بازالت جلگهای معروف است. در ایران این سنگ را نقاط مختلف از جمله کوه دماوند و در آذربایجان میتوان یافت این سنگ به علت مقاومت در مقابل شرایط طبیعی در ساختمانسازی مورد استفاده قرار میگیرد.







بازالت مشکی سلماس Black Salmas Masalt





بازالت زیتونی همدان Hmedan Olive Basalt





سنگ لایم استون جز سنگ های طبیعی آهکی و رسوبی است.یعنی در کنار سنگ های مرمر و مرمریت قرار می گیرد.این سنگ را میتوان سنگی بینابین سنگ تراورتن و مرمریت قرار د