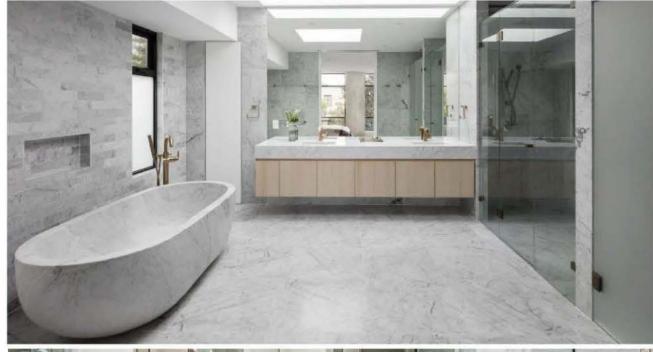

تراورتن تکاب خرمایی چرمی Takab Travertine

تراورتن تکاب سیلور موج دار Takab Travertine

سنگ تراورتن

TRAVERTINE STONE

TRAVERTINE STONE

سنگهای مرمریت از دسته سنگ های رسوبی و آهکی است که از نظر طرح و رنگ، متنوع ترین سنگهای تزئیینی هستند. ذخایری که به نام کریستال معروف هستند، شامل مرمریتهای دانه درشت، تمام بلورین هم بعد و هم شکلداری هستند، که در مناطقی با شدت دگرگونی بیشتر تا درجهی متوسط دیده میشوند.

مرمریت چینی نیریز Neiriz Crystal Marble

مرمریت ترنادو Tornado Marble

مرمریت سمفونی Samphony Marble

مرمریت چینی ازنا Azna Crystal Marble

مرمریت نجف آباد مشکی Black Najaf Abad Marble

سنگ مرمریت

MARBLE STONE

MARBLE STONE |