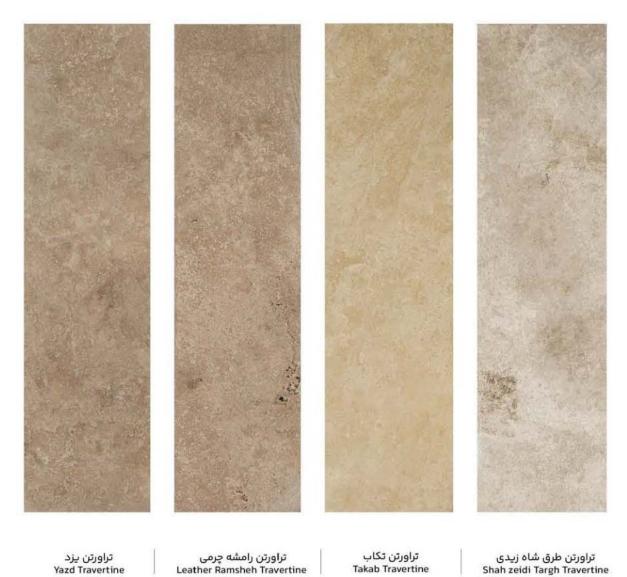

## INDEX فهرست

GRANITE MARBLE TRAVERTAN مرمریت گرانیت تــراورتـــن TERAONYX ANDEZIT | LIMESTONE اآندزیت تراونیکس لايمـستـون BSALTI ONYX SANDSTONE ا بــازالــت سنـداستون امرمر

سنگ تراورتن ، جزو سنگهای رسوبی محسوب میشود که ساختاری متخلخل دارد.دسته دیگری از سنگهای ساختمانی که مورد استفاده قرار میگیرد سنگهای آذرین و دگرگونی است.عمدهترین سنگ استفاده شده در نما تراورتن است.

تراورتن تکاب خرمایی چرمی Takab Travertine

تراورتن تکاب سیلور موج دار Takab Travertine

سنگ تراورتن

TRAVERTINE STONE

TRAVERTINE STONE

سنگهای مرمریت از دسته سنگ های رسوبی و آهکی است که از نظر طرح و رنگ، متنوع ترین سنگهای تزئیینی هستند. ذخایری که به نام کریستال معروف هستند، شامل مرمریتهای دانه درشت، تمام بلورین هم بعد و هم شکلداری هستند، که در مناطقی با شدت دگرگونی بیشتر تا درجهی متوسط دیده میشوند.