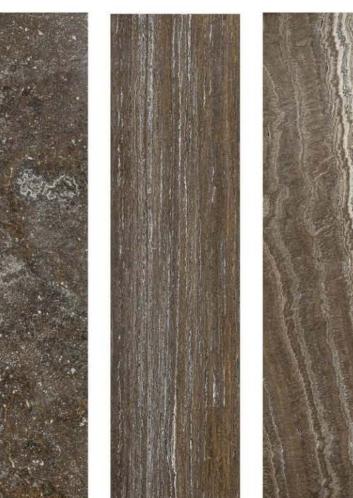

تراورتن تکاب خرمایی چرمی Takab Travertine

تراورتن تکاب سیلور موج دار Takab Travertine

سنگ تراورتن

TRAVERTINE STONE

TRAVERTINE STONE

سنگهای مرمریت از دسته سنگ های رسوبی و آهکی است که از نظر طرح و رنگ، متنوع ترین سنگهای تزئیینی هستند. ذخایری که به نام کریستال معروف هستند، شامل مرمریتهای دانه درشت، تمام بلورین هم بعد و هم شکلداری هستند، که در مناطقی با شدت دگرگونی بیشتر تا درجهی متوسط دیده میشوند.