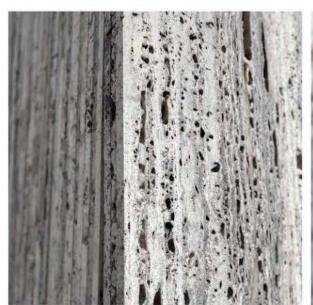

## INDEX فهرست

GRANITE MARBLE TRAVERTAN مرمریت گرانیت تــراورتـــن TERAONYX ANDEZIT | LIMESTONE اآندزیت تراونیکس لايمـستـون BSALTI ONYX SANDSTONE ا بــازالــت سنـداستون امرمر

سنگ تراورتن ، جزو سنگهای رسوبی محسوب میشود که ساختاری متخلخل دارد.دسته دیگری از سنگهای ساختمانی که مورد استفاده قرار میگیرد سنگهای آذرین و دگرگونی است.عمدهترین سنگ استفاده شده در نما تراورتن است.

تراورتن تکاب خرمایی چرمی Takab Travertine

تراورتن تکاب سیلور موج دار Takab Travertine

سنگ تراورتن

TRAVERTINE STONE

TRAVERTINE STONE

سنگهای مرمریت از دسته سنگ های رسوبی و آهکی است که از نظر طرح و رنگ، متنوع ترین سنگهای تزئیینی هستند. ذخایری که به نام کریستال معروف هستند، شامل مرمریتهای دانه درشت، تمام بلورین هم بعد و هم شکلداری هستند، که در مناطقی با شدت دگرگونی بیشتر تا درجهی متوسط دیده میشوند.