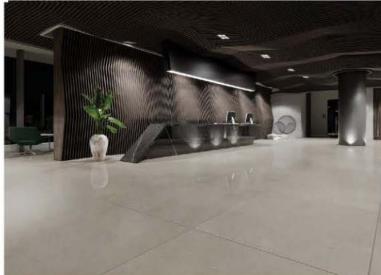

تراورتن تکاب خرمایی چرمی Takab Travertine

تراورتن تکاب سیلور موج دار Takab Travertine

سنگ تراورتن

TRAVERTINE STONE

TRAVERTINE STONE

سنگهای مرمریت از دسته سنگ های رسوبی و آهکی است که از نظر طرح و رنگ، متنوع ترین سنگهای تزئیینی هستند. ذخایری که به نام کریستال معروف هستند، شامل مرمریتهای دانه درشت، تمام بلورین هم بعد و هم شکلداری هستند، که در مناطقی با شدت دگرگونی بیشتر تا درجهی متوسط دیده میشوند.

مرمریت چینی نیریز Neiriz Crystal Marble

مرمریت ترنادو Tornado Marble

مرمریت سمفونی Samphony Marble

مرمریت چینی ازنا Azna Crystal Marble

مرمریت نجف آباد مشکی Black Najaf Abad Marble

سنگ مرمریت

MARBLE STONE

MARBLE STONE |