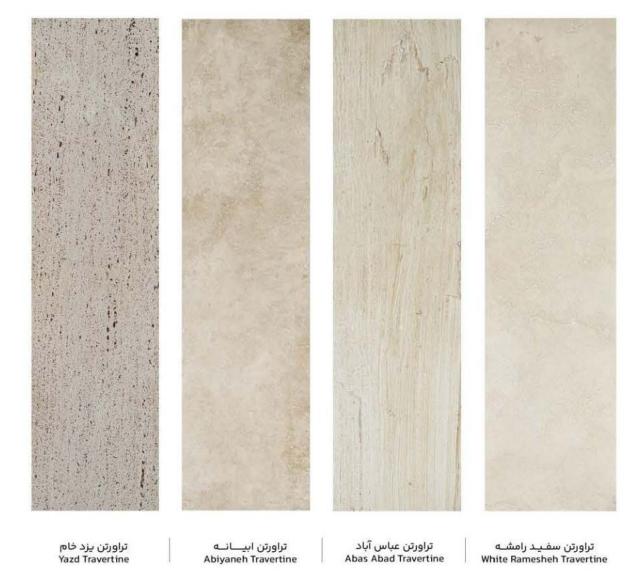

## INDEX فهرست

GRANITE MARBLE TRAVERTAN مرمریت گرانیت تــراورتـــن TERAONYX ANDEZIT | LIMESTONE اآندزیت تراونیکس لايمـستـون BSALTI ONYX SANDSTONE ا بــازالــت سنـداستون امرمر

سنگ تراورتن ، جزو سنگهای رسوبی محسوب میشود که ساختاری متخلخل دارد.دسته دیگری از سنگهای ساختمانی که مورد استفاده قرار میگیرد سنگهای آذرین و دگرگونی است.عمدهترین سنگ استفاده شده در نما تراورتن است.