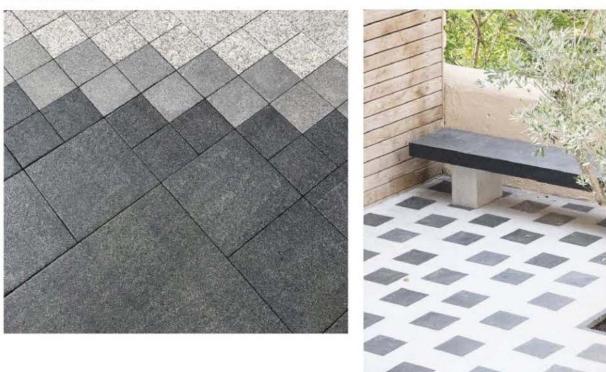

لجستيك LOGISTIC

به طور کلی سنگ های ساختمانی براساس شکل هندسی و ابعاد حاصل از استخراج به دو گروه سنگ های تزئینی، نما و سنگ لاشه تقسیم بندی می شوند.به آن دسته از سنگ های ساختمانی که رنگ و ظاهر زیبا دارند و می توان از آن ها کوپ، قواره و پلاکت تهیه کرد، سنگ تزئینی و نما گفته می شود.