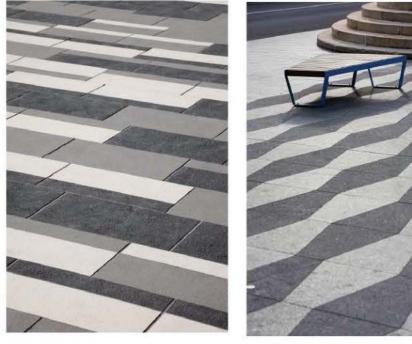

لجستيك LOGISTIC

به طور کلی سنگ های ساختمانی براساس شکل هندسی و ابعاد حاصل از استخراج به دو گروه سنگ های تزئینی، نما و سنگ لاشه تقسیم بندی می شوند.به آن دسته از سنگ های ساختمانی که رنگ و ظاهر زیبا دارند و می توان از آن ها کوپ، قواره و پلاکت تهیه کرد، سنگ تزئینی و نما گفته می شود.