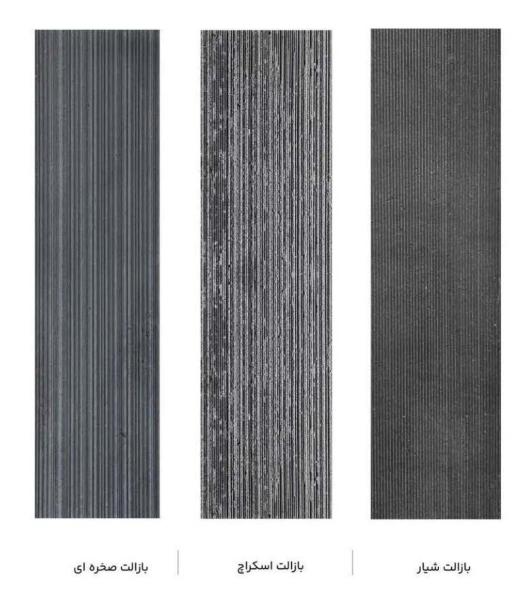

گرانیت فلفل نمکی نطنز Natanz Granite

**GRANITE STONE** 

فراوانترین سنگ آذرین خروجی است؛ این سنگ در سطح خشکیها به بازالت جلگهای معروف است. در ایران این سنگ را نقاط مختلف از جمله کوه دماوند و در آذربایجان میتوان یافت این سنگ به علت مقاومت در مقابل شرایط طبیعی در ساختمانسازی مورد استفاده قرار میگیرد.

بازالت مشکی سلماس Black Salmas Masalt

بازالت زیتونی همدان Hmedan Olive Basalt

سنگ لایم استون جز سنگ های طبیعی آهکی و رسوبی است.یعنی در کنار سنگ های مرمر و مرمریت قرار می گیرد.این سنگ را میتوان سنگی بینابین سنگ تراورتن و مرمریت قرار داد