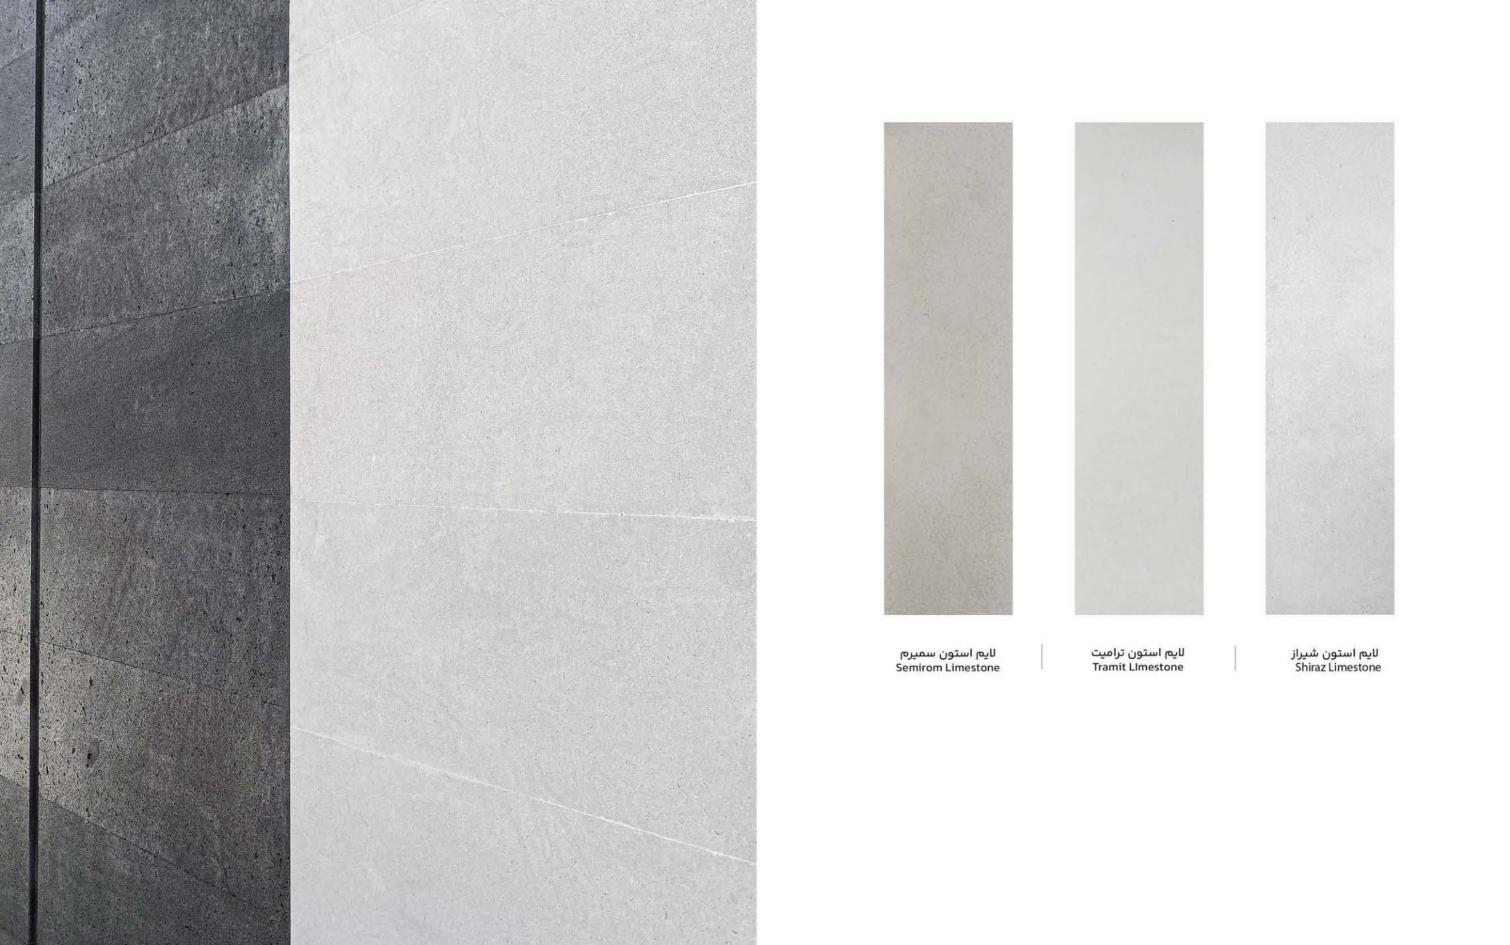

بازالت مشکی سلماس Black Salmas Masalt

بازالت زیتونی همدان Hmedan Olive Basalt

سنگ لایم استون جز سنگ های طبیعی آهکی و رسوبی است.یعنی در کنار سنگ های مرمر و مرمریت قرار می گیرد.این سنگ را میتوان سنگی بینابین سنگ تراورتن و مرمریت قرار داد