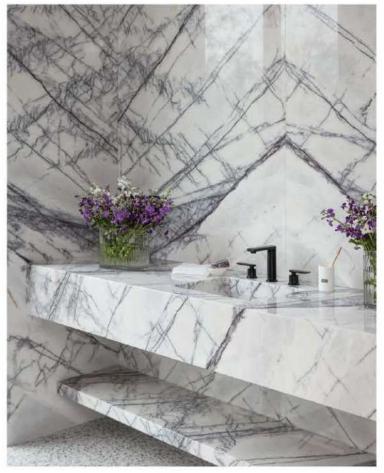

تراورتن تکاب خرمایی چرمی Takab Travertine

تراورتن تکاب سیلور موج دار Takab Travertine

سنگ تراورتن

TRAVERTINE STONE

TRAVERTINE STONE

سنگهای مرمریت از دسته سنگ های رسوبی و آهکی است که از نظر طرح و رنگ، متنوع ترین سنگهای تزئیینی هستند. ذخایری که به نام کریستال معروف هستند، شامل مرمریتهای دانه درشت، تمام بلورین هم بعد و هم شکلداری هستند، که در مناطقی با شدت دگرگونی بیشتر تا درجهی متوسط دیده میشوند.

مرمریت چینی نیریز Neiriz Crystal Marble

مرمریت ترنادو Tornado Marble

مرمریت سمفونی Samphony Marble

مرمریت چینی ازنا Azna Crystal Marble

مرمریت نجف آباد مشکی Black Najaf Abad Marble

سنگ مرمریت

MARBLE STONE

MARBLE STONE |