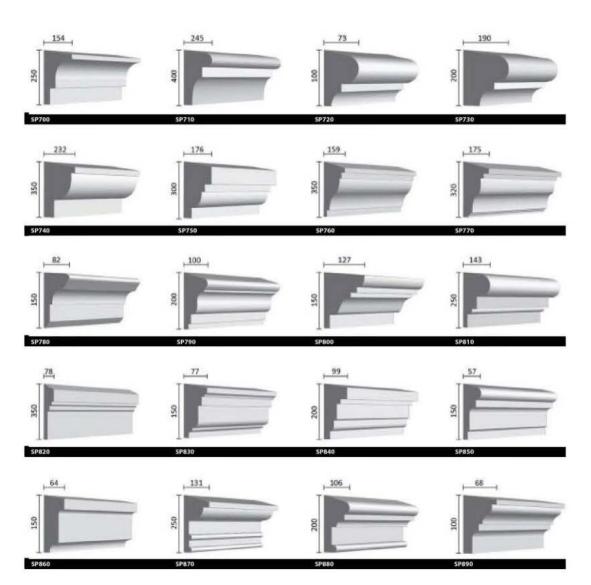

ه کوه دماوند و در آذربایجان میتوان یافت این سنگ به علت مقاومت در مقابل شرایط طبیعی در ساختمانسازی مورد استفاده قرار میگیرد.







بازالت مشکی سلماس Black Salmas Masalt





بازالت زیتونی همدان Hmedan Olive Basalt





سنگ لایم استون جز سنگ های طبیعی آهکی و رسوبی است.یعنی در کنار سنگ های مرمر و مرمریت قرار می گیرد.این سنگ را میتوان سنگی بینابین سنگ تراورتن و مرمریت قرار داد





آندزیت نوعی سنگ آتشفشانی است که از انجماد گدازه تشکیل می شود. رنگ آن معمولاً خاکستری، سیاه، قهوه ای یا سبز است و بافتی ریز دارد.به طور کلی سنگ های آندزیت انواع مختلفی دارند که همه آنها از طریق فعالیتهای آتشفشانی به وجود میآیند.







آندزیت Andezit



















MARBLE STONE



**GRANITE STONE** 





BASALT STONE



ANDEZIT STONE





STONE FINISHES







STYLE IN STONES











## PROFIL پـروفیل