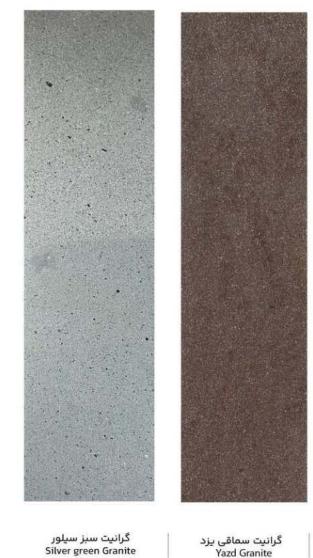

گرانیتها از نوع سنگهای آذرین هستند که در ابتدا به صورت گدازه یا سنگهای مذاب بودهاند که در طول هزاران یا حتی میلیونها سال سرد شده و به شکل گرانیت در آمدهاند.این سنگهای مورد استفاده در ساختمانها ، از مهمترین و فراوانترین سنگهای آذرین نفوذی محسوب میشوند که اغلب به رنگ خاکستری بوده و گاهی به شکل گلی و سبز رنگ دیده میشوند.سنگ گرانیت نسبت به سنگهای رسوبی در مقابل عوامل فرسایشی، مقاومتر و محکمتر میباشد.

گرانیت مشکی الموت Black Alamoot Granite

گرانیت تویسرکان Toyserkan Granite

گرانیت سماقی یزد Yazd Granite

گرانیت فلفل نمکی فلیم نطنز Natanz Flame Granite

گرانیت خرمدره Khoramdareh Granite

گرانیت نهبندان آستان Astan Nehbandan Granite

گرانیت فلفل نمکی نطنز Natanz Granite

**GRANITE STONE** 

فراوانترین سنگ آذرین خروجی است؛ این سنگ در سطح خشکیها به بازالت جلگهای معروف است. در ایران این سنگ را نقاط مختلف از جمله کوه دماوند و در آذربایجان میتوان یافت این سنگ به علت مقاومت در مقابل شرایط طبیعی در ساختمانسازی مورد استفاده قرار میگیرد.