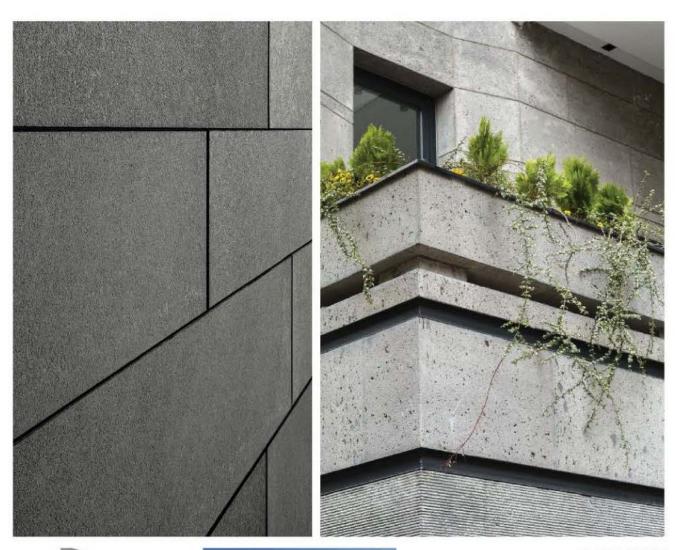

لجستيك LOGISTIC

به طور کلی سنگ های ساختمانی براساس شکل هندسی و ابعاد حاصل از استخراج به دو گروه سنگ های تزئینی، نما و سنگ لاشه تقسیم بندی می شوند.به آن دسته از سنگ های ساختمانی که رنگ و ظاهر زیبا دارند و می توان از آن ها کوپ، قواره و پلاکت تهیه کرد، سنگ تزئینی و نما گفته می شود.