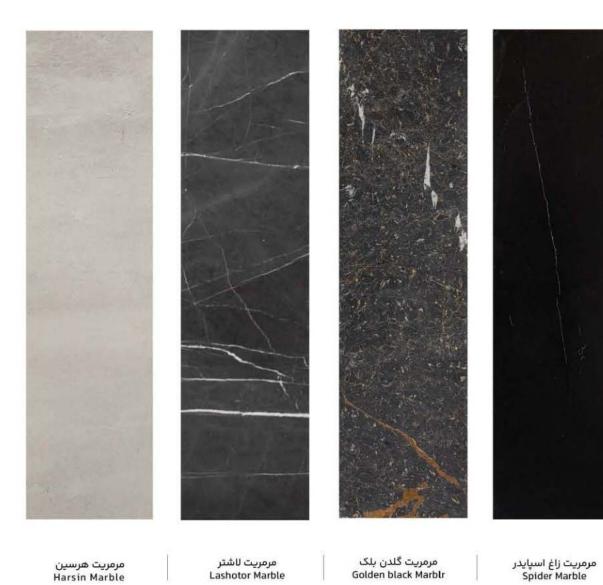

تراورتن تکاب خرمایی چرمی Takab Travertine

تراورتن تکاب سیلور موج دار Takab Travertine

سنگ تراورتن

TRAVERTINE STONE

TRAVERTINE STONE

سنگهای مرمریت از دسته سنگ های رسوبی و آهکی است که از نظر طرح و رنگ، متنوع ترین سنگهای تزئیینی هستند. ذخایری که به نام کریستال معروف هستند، شامل مرمریتهای دانه درشت، تمام بلورین هم بعد و هم شکلداری هستند، که در مناطقی با شدت دگرگونی بیشتر تا درجهی متوسط دیده میشوند.

مرمریت چینی نیریز Neiriz Crystal Marble

مرمریت ترنادو Tornado Marble

مرمریت سمفونی Samphony Marble

مرمریت چینی ازنا Azna Crystal Marble

مرمریت نجف آباد مشکی Black Najaf Abad Marble

سنگ مرمریت

MARBLE STONE

MARBLE STONE |