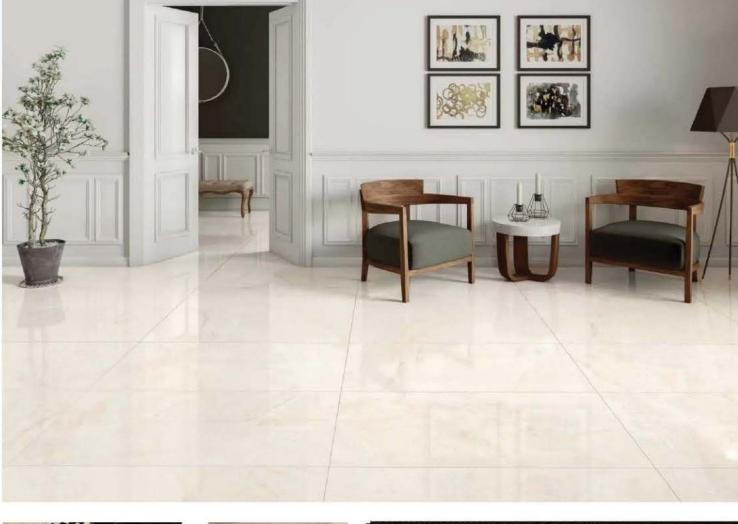

تراورتن تکاب خرمایی چرمی Takab Travertine

تراورتن تکاب سیلور موج دار Takab Travertine

سنگ تراورتن

TRAVERTINE STONE

TRAVERTINE STONE

سنگهای مرمریت از دسته سنگ های رسوبی و آهکی است که از نظر طرح و رنگ، متنوع ترین سنگهای تزئیینی هستند. ذخایری که به نام کریستال معروف هستند، شامل مرمریتهای دانه درشت، تمام بلورین هم بعد و هم شکلداری هستند، که در مناطقی با شدت دگرگونی بیشتر تا درجهی متوسط دیده میشوند.

مرمریت چینی نیریز Neiriz Crystal Marble

مرمریت ترنادو Tornado Marble

مرمریت سمفونی Samphony Marble

مرمریت چینی ازنا Azna Crystal Marble

مرمریت نجف آباد مشکی Black Najaf Abad Marble

سنگ مرمریت

MARBLE STONE

MARBLE STONE |