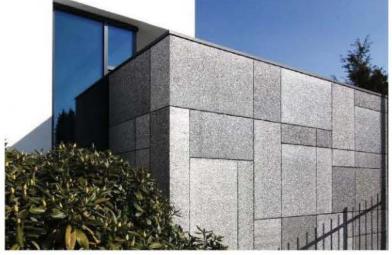

لجستيك LOGISTIC

به طور کلی سنگ های ساختمانی براساس شکل هندسی و ابعاد حاصل از استخراج به دو گروه سنگ های تزئینی، نما و سنگ لاشه تقسیم بندی می شوند.به آن دسته از سنگ های ساختمانی که رنگ و ظاهر زیبا دارند و می توان از آن ها کوپ، قواره و پلاکت تهیه کرد، سنگ تزئینی و نما گفته می شود.